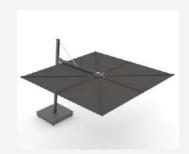

## **VERSA UX**

The impressive combination of luxury and sophistication in a robust and particularly user-friendly parasol