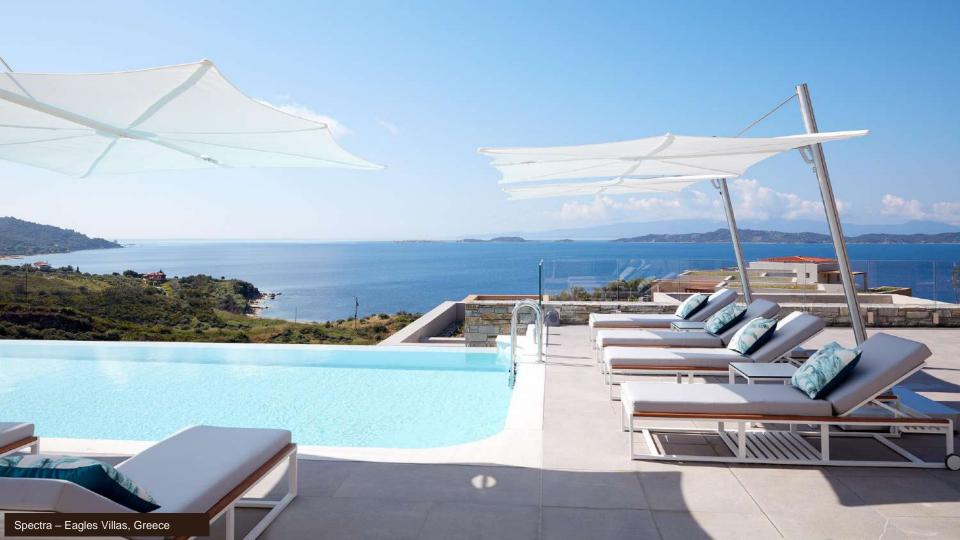

res swift lead times for your convenience.
- Custom Design Options: Unleash your creativity and personalize your own unique design with our Versa PX 3D configurator

# Made in Belgium



















#### Umbrosa Team - Our Values

Passion

Perfection

Communication

Personal Growth



# The Umbrosa Collections















## **VERSA UX**

The impressive combination of luxury and sophistication in a robust and particularly user-friendly parasol



















# **ECLIPSUM**

The only truly round parasol: an iconic shade object.















## ICARUS

The only parasol that can also be used as a windshield and that creates the ultimate cocoon with its unique and natural shape.











# **SPECTRA**

The very first truly beautifu elegant and functional para

























# NATA

A sophisticated central pole beach umbrella that takes "easy to use" to a higher level.





## NATA CENTER POST UMBRELLA

A sophisticated and user-friendly addition to any outdoor environment. With its simple design, this parasol offers a timeless aesthetic that perfectly suits both small and large projects.

#### DESIGNER

Umbrosa Design Team

USP

Simplicity meets elegance.

#### SELLING TIPS

- · Elegant and compact center post umbrella
- Center post umbrella with tilt function for standard version, the UX version has no tilt function
- · Very easy to open and close
- · Protection cover is optional



## NATA STANDARD





RAL 9005



#### **NATA ROUND**

Ø 2,8 m

Ø 3,2 m

| 2.8 m/9'2"  |  |
|-------------|--|
| 3.2 m/10'6" |  |



#### **NATA SQUARE**

2 x 2 m

2,3 x 2,3