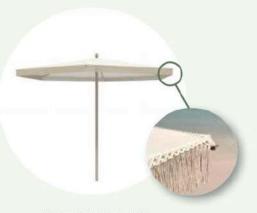

### NATA UX

**RAL 1013** 

**RAL 1019** 

**RAL 9005** 

NOSTALGIC PLU Ø 2,8 m

NOSTALGIC ZEN Ø 2,8 m

| Ro      | man              |
|---------|------------------|
| Canopy  | Frame            |
| Cateres | RAL2005<br>Block |
|         |                  |

NOSTALGIC ROMAN 2,3 x 2,3 m