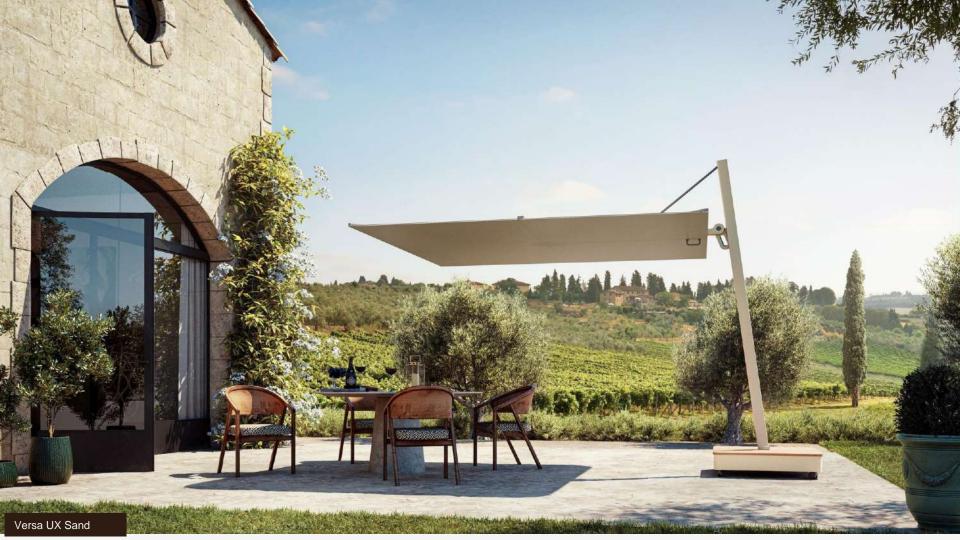

## **VERSA UX**

The impressive combination of luxury and sophistication in a robust and particularly user-friendly parasol