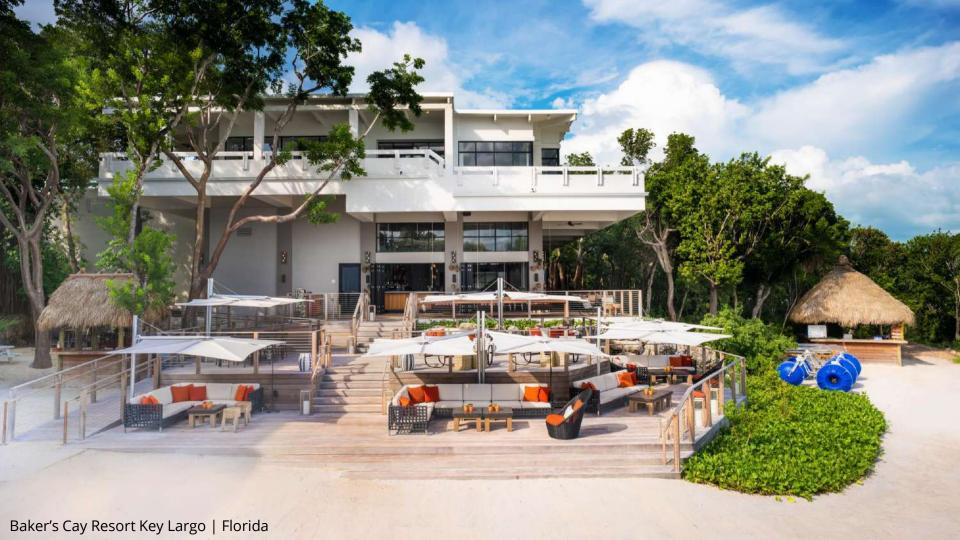

ensures swift lead times for your convenience.
- Custom Design Options: Unleash your creativity and personalize your own unique design with our Versa PX 3D configurator

# Made in Belgium



















#### Umbrosa Team - Our Values

Passion

Perfection

Communication

Personal Growth



# The Umbrosa Collections















## **VERSA UX**

The impressive combination of luxury and sophistication in a robust and particularly user-friendly parasol



















# **ECLIPSUM**

The only truly round parasol: an iconic shade object.















## ICARUS

The only parasol that can also be used as a windshield and that creates the ultimate cocoon with its unique and natural shape.











# **SPECTRA**

The very first truly beautifu elegant and functional para

























# NATA

A sophisticated central pole beach umbrella that takes "easy to use" to a higher level.





## NATA CENTER POST UMBRELLA

A sophisticated and user-friendly addition to any outdoor environment. With its simple design, this parasol offers a timeless aesthetic that perfectly suits both small and large projects.

#### DESIGNER

Umbrosa Design Team

USP

Simplicity meets elegance.

#### SELLING TIPS

- · Elegant and compact center post umbrella
- Center post umbrella with tilt function for standard version, the UX version has no tilt function
- · Very easy to open and close
- · Protection cover is optional



## NATA STANDARD





RAL 9005



#### **NATA ROUND**

Ø 2,8 m

Ø 3,2 m

| 2.8 m/9'2"  |  |
|-------------|--|
| 3.2 m/10'6" |  |



#### **NATA SQUARE**

2 x 2 m

2,3 x