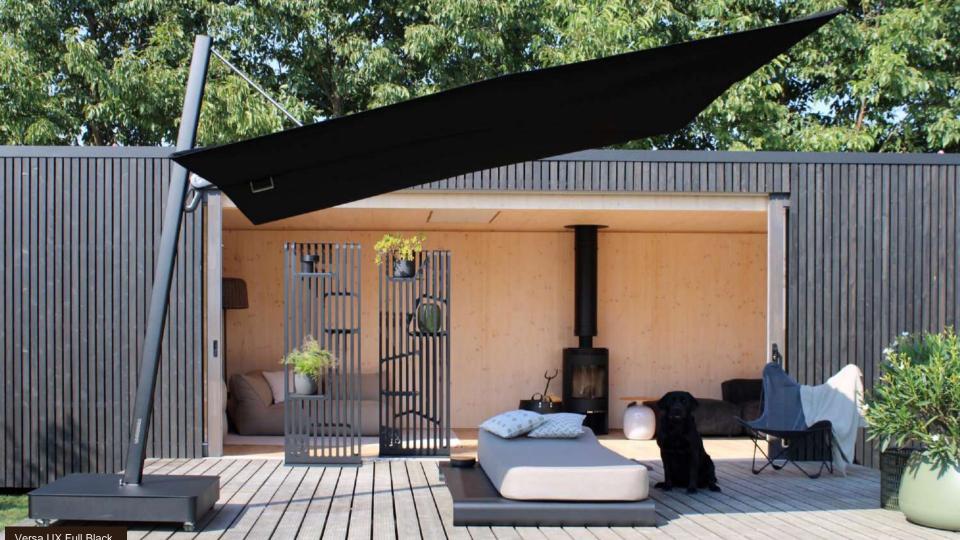

## **VERSA UX**

The impressive combination of luxury and sophistication in a robust and particularly user-friendly parasol