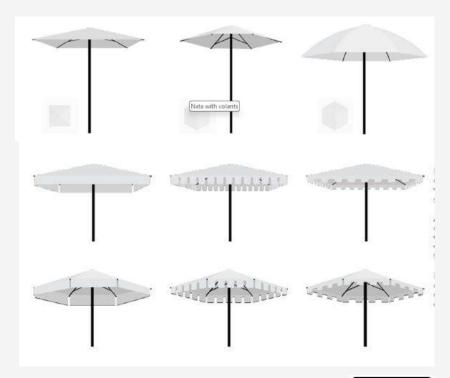

# NATA

A sophisticated central pole beach umbrella that takes "easy to use" to a higher level.

## NATA CENTER POST UMBRELLA

A sophisticated and user-friendly addition to any outdoor environment. With its simple design, this parasol offers a timeless aesthetic that perfectly suits both small and large projects.

#### **NATA ROUND**

Ø 2,8 m

Ø 3,2 m

| 2.8 m/9'2"  |  |
|-------------|--|
| 3.2 m/10'6" |  |

#### **NATA SQUARE**

2 x 2 m

2,3 x 2,3 m

| 25 THITT OQUINE |
|-----------------|
| 2.0 m/6′7″      |
| 2.3 m/7′7″      |