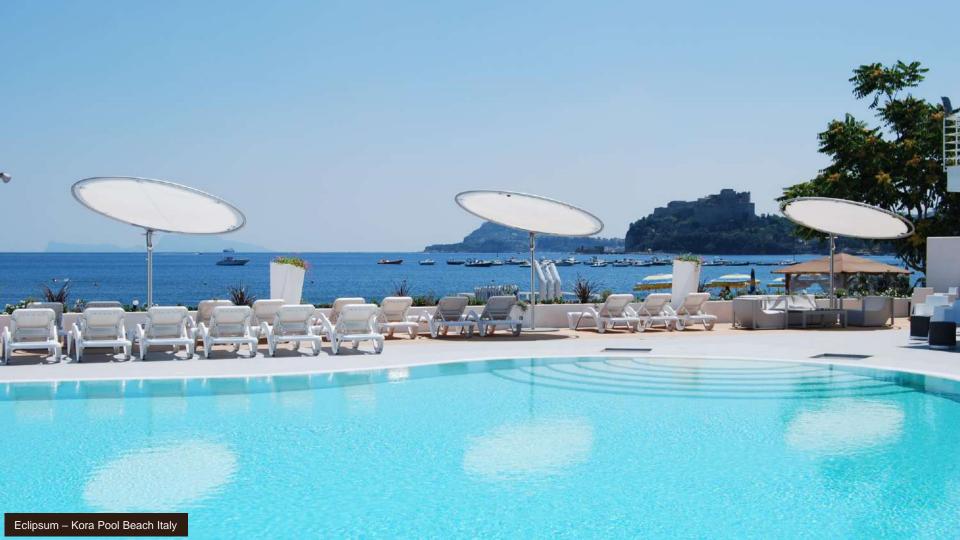

y visible hardware interference.
- Exciting Shapes: Say goodbye to mundane square and hat-shaped umbrellas offered by competitors.
- User-Friendly Control: Effortlessly manage our umbrellas with ease.
- Quick Turnaround: Our quickship program ensures swift lead times for your convenience.
- Custom Design Options: Unleash your creativity and personalize your own unique design with our Versa PX 3D configurator

# Made in Belgium



















#### Umbrosa Team - Our Values

Passion

Perfection

Communication

Personal Growth



# The Umbrosa Collections















## **VERSA UX**

The impressive combination of luxury and sophistication in a robust and particularly user-friendly parasol



















# **ECLIPSUM**

The only truly round parasol: an iconic shade object.















## ICARUS

The only parasol that can also be used as a windshield and that creates the ultimate cocoon with its unique and natural shape.











# **SPECTRA**

The very first truly beautifu elegant and functional para

























# NATA

A sophisticated central pole beach umbrella that takes "easy to use" to a higher level.





## NATA CENTER POST UMBRELLA

A sophisticated and user-friendly addition to any outdoor environment. With its simple design, this parasol offers a timeless aesthetic that perfectly suits both small and large projects.

#### DESIGNER

Umbrosa Design Team

USP

Simplicity meets elegance.

#### SELLING TIPS

- · Elegant and compact center post umbrella
- Center post umbrella with tilt function for standard version, the UX version has no tilt fun