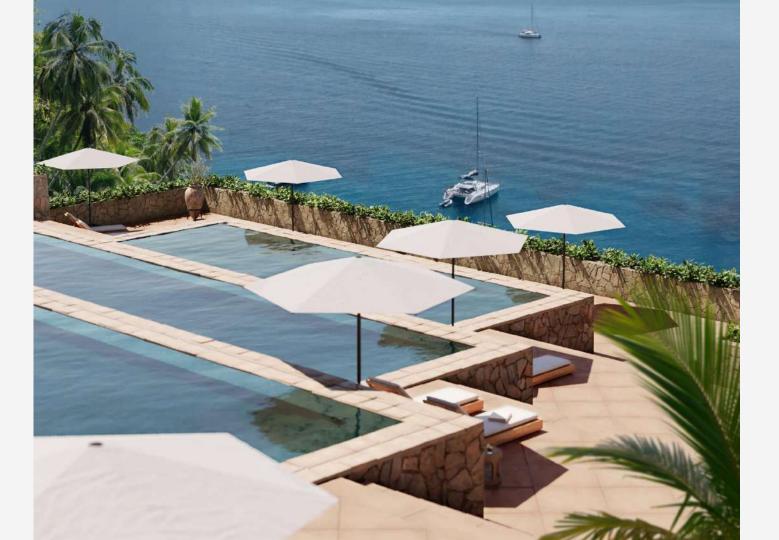

# The Umbrosa Collections

# NATA

A sophisticated central pole beach umbrella that takes "easy to use" to a higher level.

## NATA CENTER POST UMBRELLA

A sophisticated and user-friendly addition to any outdoor environment. With its simple design, this parasol offers a timeless aesthetic that perfectly suits both small and large projects.