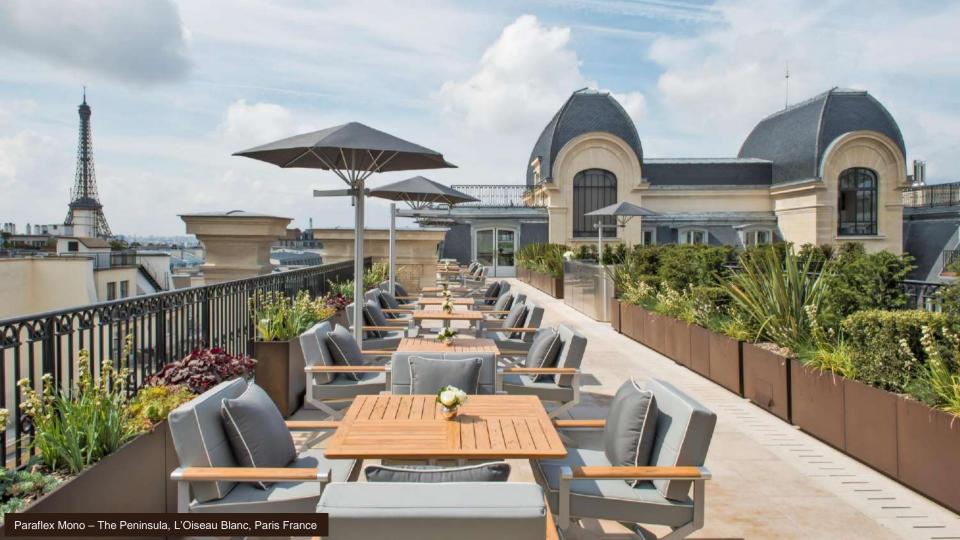

ella
- Center post umbrella with tilt function for standard version, the UX version has no tilt function
- · Very easy to open and close
- · Protection cover is optional



## NATA STANDARD





RAL 9005



#### **NATA ROUND**

Ø 2,8 m

Ø 3,2 m

| 2.8 m/9'2"  |  |
|-------------|--|
| 3.2 m/10'6" |  |



#### **NATA SQUARE**

2 x 2 m

2,3 x 2,3 m

| 25 THITT OQUINE |
|-----------------|
| 2.0 m/6′7″      |
| 2.3 m/7′7″      |

### NATA UX







**RAL 1013** 

**RAL 1019** 

**RAL 9005** 



NOSTALGIC PLU Ø 2,8 m





NOSTALGIC ZEN Ø 2,8 m

| Ro      | man              |
|---------|------------------|
| Canopy  | Frame            |
| Cateres | RAL2005<br>Block |
|         |                  |



NOSTALGIC ROMAN 2,3 x 2,3 m





# **PARAFLEX**

The world's most flexible parasol.













# Contact

Interiores Iberica c/.Valencia 19 03750 Pedreguer

Myriam Maldoy

Brand manager ES-PT-AD M + 34620852203 Oficina: 966457288 myriam@interioresiberica.com

Yves Stoks

Customer Service Representative Movil 669940756 Oficina 966457288 yves@interioresiberica.com