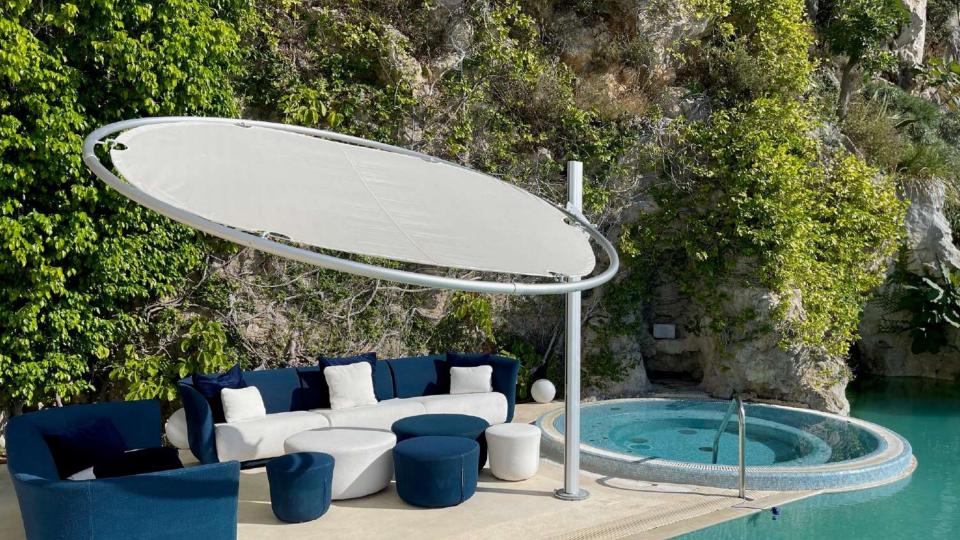

## ICARUS

The only parasol that can also be used as a windshield and that creates the ultimate cocoon with its unique and natural shape.