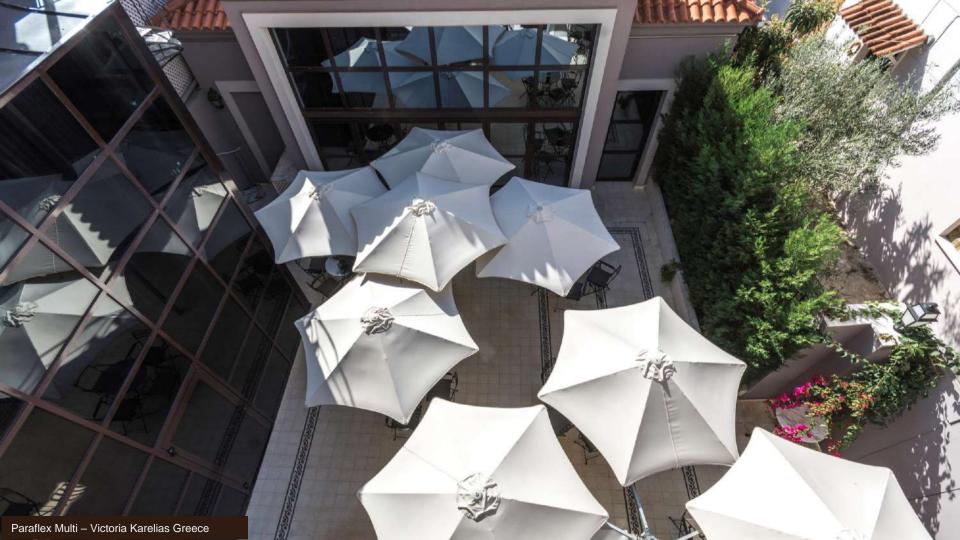

umbrella
- Center post umbrella with tilt function for standard version, the UX version has no tilt function
- · Very easy to open and close
- · Protection cover is optional



## NATA STANDARD





RAL 9005



#### **NATA ROUND**

Ø 2,8 m

Ø 3,2 m

| 2.8 m/9'2"  |  |
|-------------|--|
| 3.2 m/10'6" |  |



#### **NATA SQUARE**

2 x 2 m

2,3 x 2,3 m

| 25 THITT OQUINE |
|-----------------|
| 2.0 m/6′7″      |
| 2.3 m/7′7″      |

### NATA UX







**RAL 1013** 

**RAL 1019** 

**RAL 9005** 



NOSTALGIC PLU Ø 2,8 m





NOSTALGIC ZEN Ø 2,8 m

| Ro      | man              |
|---------|------------------|
| Canopy  | Frame            |
| Cateres | RAL2005<br>Block |
|         |                  |



NOSTALGIC ROMAN 2,3 x 2,3 m





# **PARAFLEX**

The world's most flexible parasol.













# Contact

Interiores Iberica c/.Valencia 19 03750 Pedreguer

Myriam Maldoy

Brand manager ES-PT-AD M + 34620852203 Oficina: 966457288 myriam@interioresiberica.com

Yves Stoks

Customer Service Representative Movil 669940756 Oficina 966457288 yves@interioresiberica.com