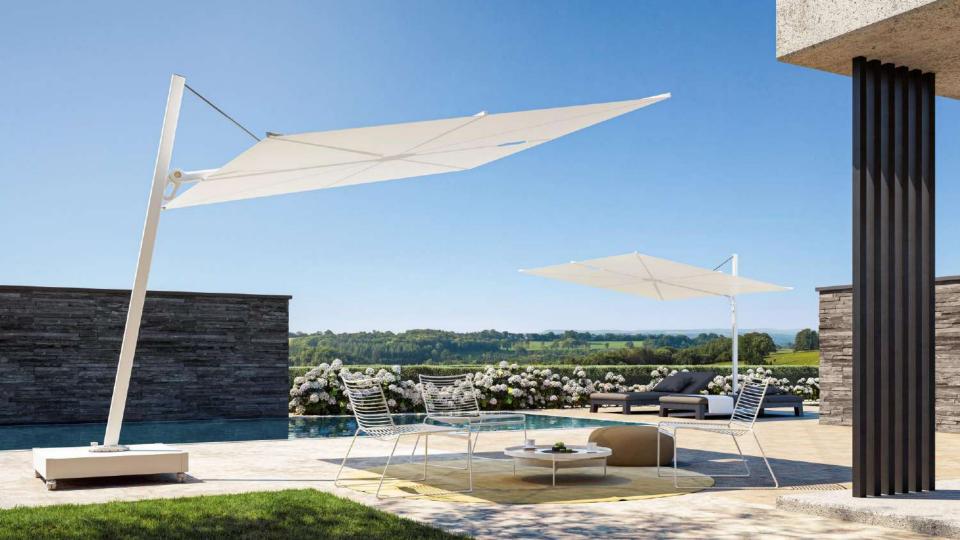

## **VERSA UX**

The impressive combination of luxury and sophistication in a robust and particularly user-friendly parasol