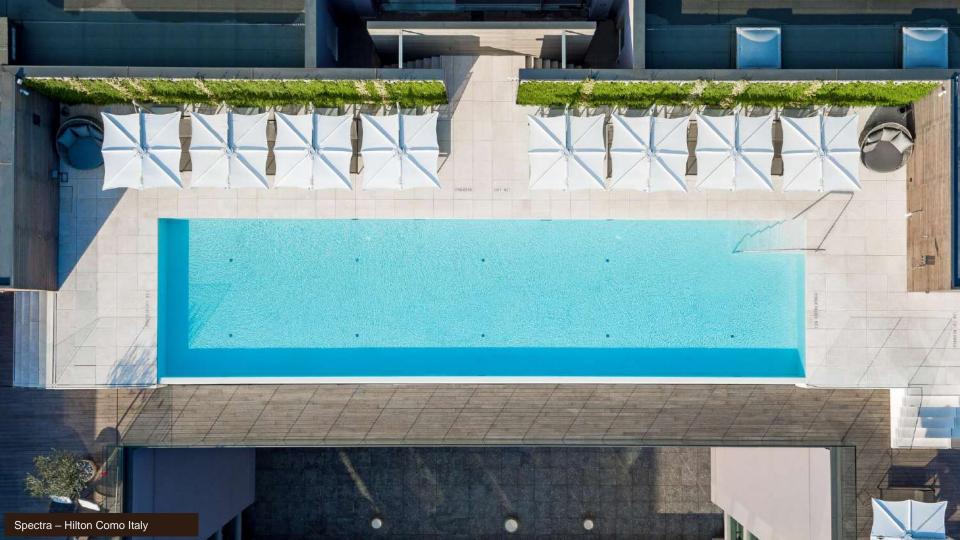

sures swift lead times for your convenience.
- Custom Design Options: Unleash your creativity and personalize your own unique design with our Versa PX 3D configurator

# Made in Belgium



















#### Umbrosa Team - Our Values

Passion

Perfection

Communication

Personal Growth



# The Umbrosa Collections















## **VERSA UX**

The impressive combination of luxury and sophistication in a robust and particularly user-friendly parasol



















# **ECLIPSUM**

The only truly round parasol: an iconic shade object.















## ICARUS

The only parasol that can also be used as a windshield and that creates the ultimate cocoon with its unique and natural shape.











# **SPECTRA**

The very first truly beautifu elegant and functional para

























# NATA

A sophisticated central pole beach umbrella that takes "easy to use" to a higher level.





## NATA CENTER POST UMBRELLA

A sophisticated and user-friendly addition to any outdoor environment. With its simple design, this parasol offers a timeless aesthetic that perfectly suits both small and large projects.

#### DESIGNER

Umbrosa Design Team

USP

Simplicity meets elegance.

#### SELLING TIPS

- · Elegant and compact center post umbrella
- Center post umbrella with tilt function for standard version, the UX version has no tilt function
- · Very easy to open and close
- · Protection cover is optional



## NATA STANDARD





RAL 9005



#### **NATA ROUND**

Ø 2,8 m

Ø 3,2 m

| 2.8 m/9'2"  |  |
|-------------|--|
| 3.2 m/10'6" |  |



#### **NATA SQUARE**

2 x 2 m

2,3 x 2