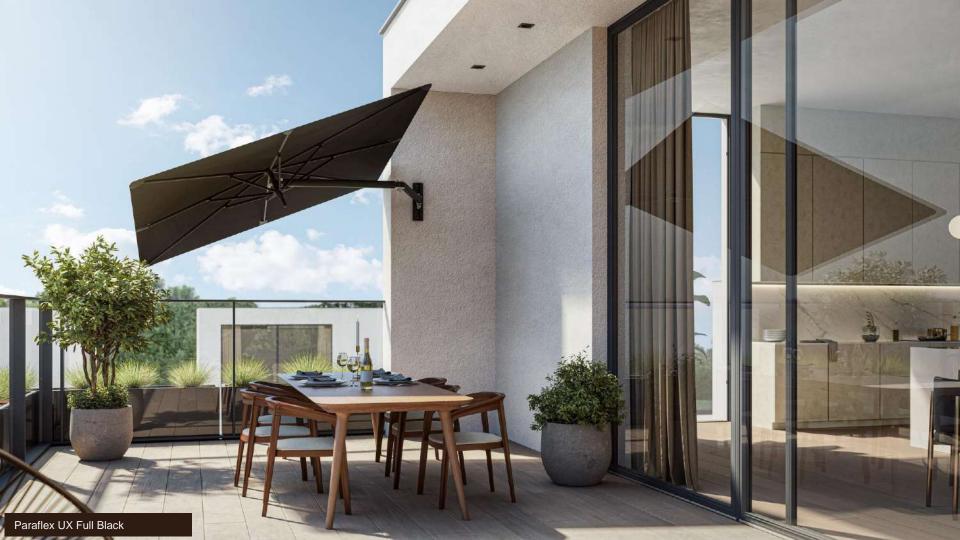

brella
- Center post umbrella with tilt function for standard version, the UX version has no tilt function
- · Very easy to open and close
- · Protection cover is optional



## NATA STANDARD





RAL 9005



#### **NATA ROUND**

Ø 2,8 m

Ø 3,2 m

| 2.8 m/9'2"  |  |
|-------------|--|
| 3.2 m/10'6" |  |



#### **NATA SQUARE**

2 x 2 m

2,3 x 2,3 m

| 25 THITT OQUINE |
|-----------------|
| 2.0 m/6′7″      |
| 2.3 m/7′7″      |

### NATA UX







**RAL 1013** 

**RAL 1019** 

**RAL 9005** 



NOSTALGIC PLU Ø 2,8 m





NOSTALGIC ZEN Ø 2,8 m

| Ro      | man              |
|---------|------------------|
| Canopy  | Frame            |
| Cateres | RAL2005<br>Block |
|         |                  |



NOSTALGIC ROMAN 2,3 x 2,3 m





# **PARAFLEX**

The world's most flexible parasol.













# Contact

Interiores Iberica c/.Valencia 19 03750 Pedreguer

Myriam Maldoy

Brand manager ES-PT-AD M + 34620852203 Oficina: 966457288 myriam@interioresiberica.com

Yves Stoks

Customer Service Representative Movil 669940756 Oficina 966457288 yves@interioresiberica.com