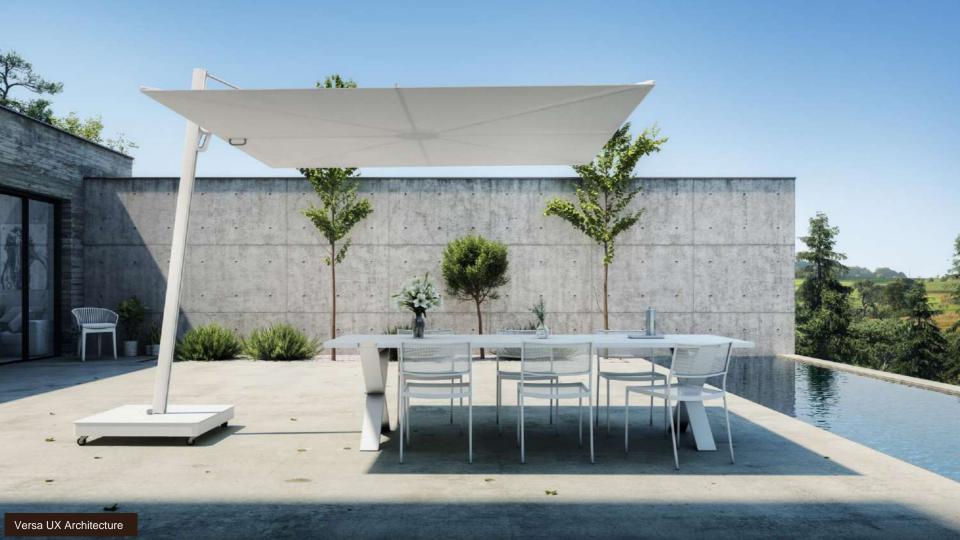

## **VERSA UX**

The impressive combination of luxury and sophistication in a robust and particularly user-friendly parasol