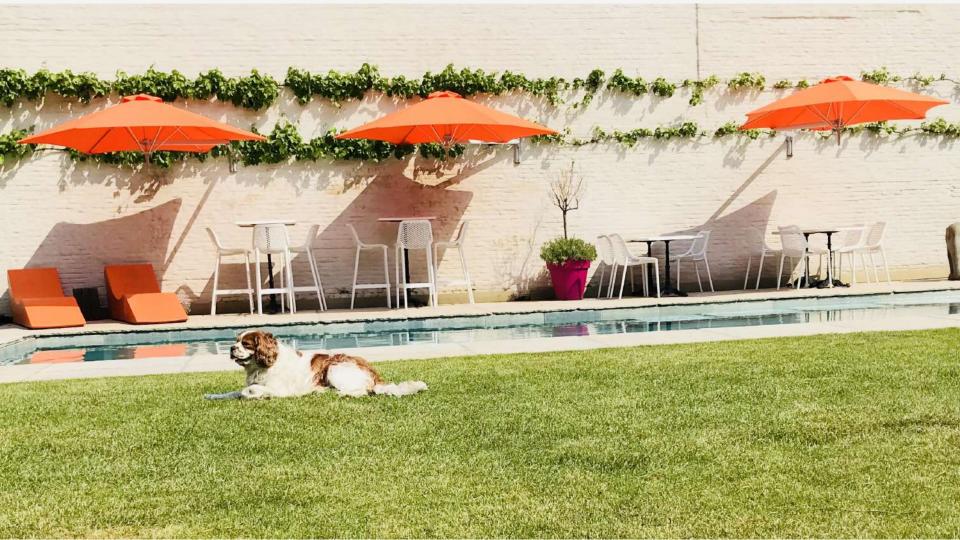

## NATA CENTER POST UMBRELLA

A sophisticated and user-friendly addition to any outdoor environment. With its simple design, this parasol offers a timeless aesthetic that perfectly suits both small and large projects.

#### DESIGNER

Umbrosa Design Team

USP

Simplicity meets elegance.

#### SELLING TIPS

- · Elegant and compact center post umbrella
- Center post umbrella with tilt function for standard version, the UX version has no tilt function
- · Very easy to open and close
- · Protection cover is optional