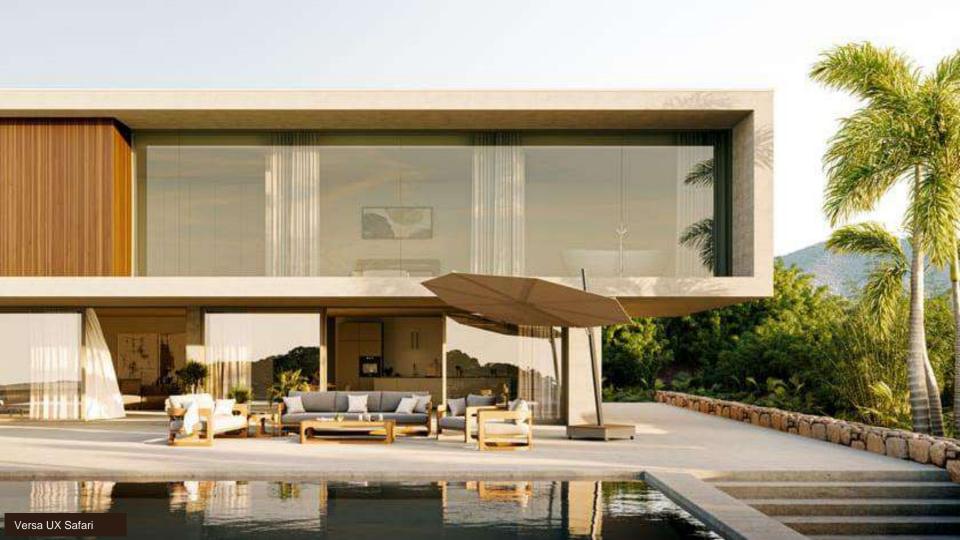

## **VERSA UX**

The impressive combination of luxury and sophistication in a robust and particularly user-friendly parasol