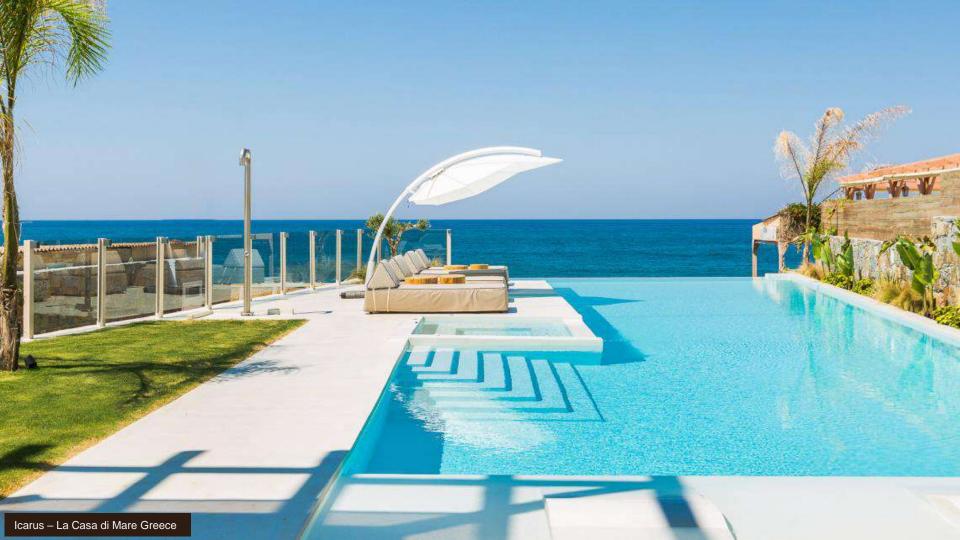

## ICARUS

The only parasol that can also be used as a windshield and that creates the ultimate cocoon with its unique and natural shape.