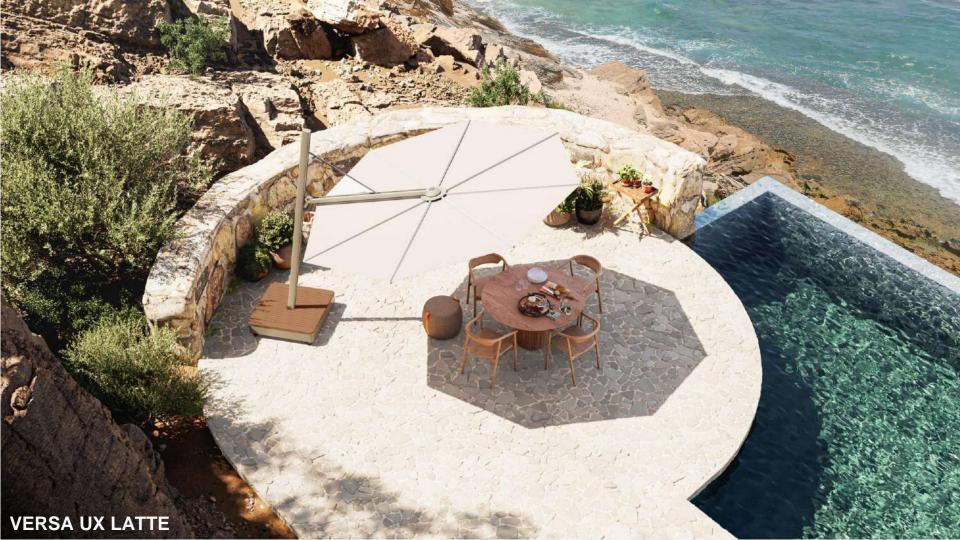

## **VERSA UX**

The impressive combination of luxury and sophistication in a robust and particularly user-friendly parasol