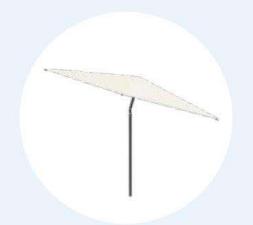

# NATA

A sophisticated central pole beach umbrella that takes "easy to use" to a higher level.

## NATA CENTER POST UMBRELLA

A sophisticated and user-friendly addition to any outdoor environment. With its simple design, this parasol offers a timeless aesthetic that perfectly suits both small and large projects.