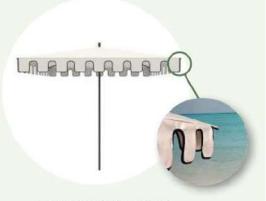

## NATA STANDARD

RAL 9005

#### **NATA ROUND**

Ø 2,8 m

Ø 3,2 m

| 2.8 m/9'2"  |  |
|-------------|--|
| 3.2 m/10'6" |  |

#### **NATA SQUARE**

2 x 2 m

2,3 x 2,3 m

| 25 THITT OQUINE |
|-----------------|
| 2.0 m/6′7″      |
| 2.3 m/7′7″      |