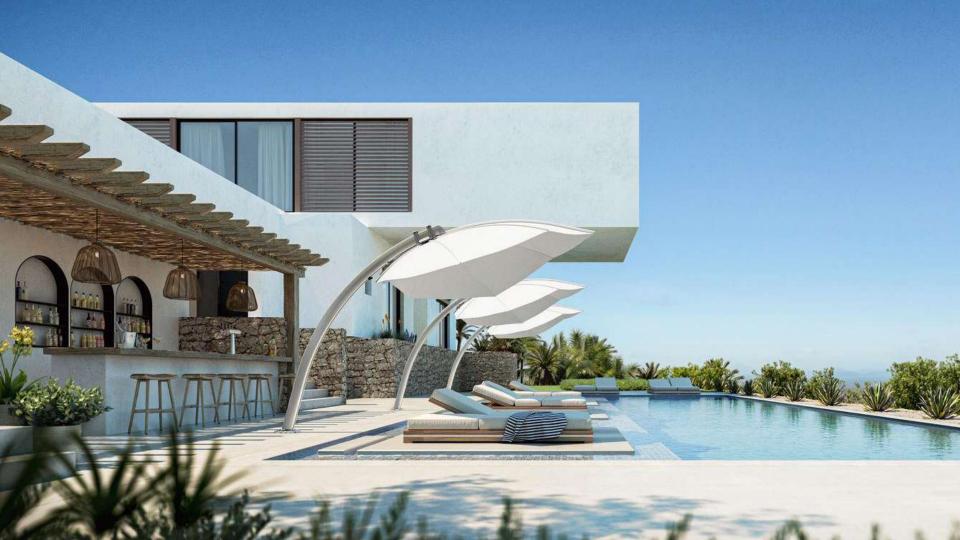

## ICARUS

The only parasol that can also be used as a windshield and that creates the ultimate cocoon with its unique and natural shape.