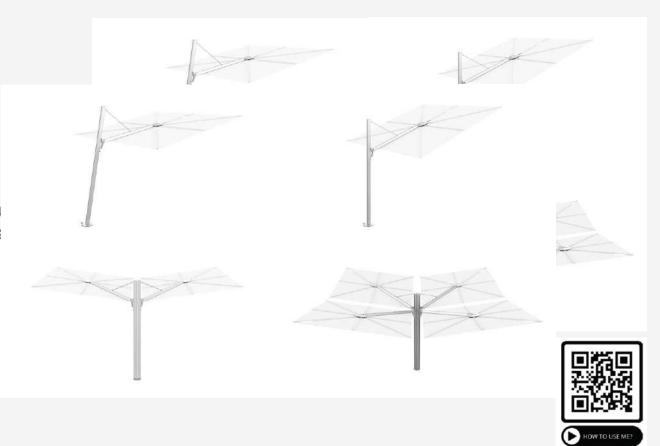

## **VERSA UX**

The impressive combination of luxury and sophistication in a robust and particularly user-friendly parasol

#### DESIGNER

Umbrosa Design Team

USP

Simplicity meets elegance.

#### SELLING TIPS

- · Elegant and compact center post umbrella
- Center post umbrella with tilt function for standard version, the UX version has no tilt function
- · Very easy to open and close
- · Protection cover is optional