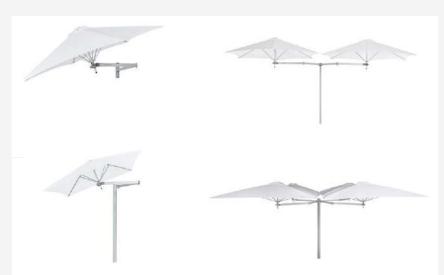

#### SELLING TIPS

- · Elegant and compact center post umbrella
- Center post umbrella with tilt function for standard version, the UX version has no tilt function
- · Very easy to open and close
- · Protection cover is optional