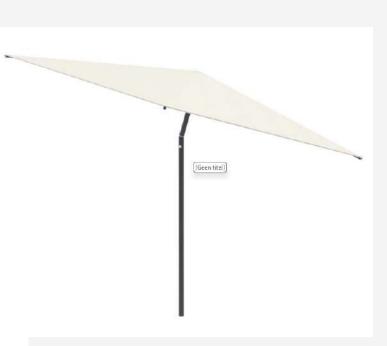

# NATA

A sophisticated central pole beach umbrella that takes "easy to use" to a higher level.

## NATA CENTER POST UMBRELLA

A sophisticated and user-friendly addition to any outdoor environment. With its simple design, this parasol offers a timeless aesthetic that perfectly suits both small and large projects.

### NATA UX

**RAL 1013** 

**RAL 1019** 

**RAL 9005** 

NOSTALGIC PLU Ø 2,8 m

NOSTALGIC ZEN Ø 2,8 m

| Ro      | man              |
|---------|------------------|
| Canopy  | Frame            |
| Cateres | RAL2005<br>Block |
|         |                  |