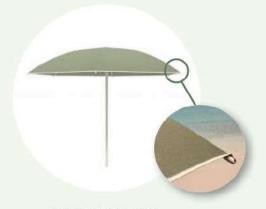

## NATA STANDARD

RAL 9005

#### **NATA ROUND**

Ø 2,8 m

Ø 3,2 m

| 2.8 m/9'2"  |  |
|-------------|--|
| 3.2 m/10'6" |  |

#### **NATA SQUARE**

2 x 2 m

2,3 x 2,3 m

| 25 THITT OQUINE |
|-----------------|
| 2.0 m/6′7″      |
| 2.3 m/7′7″      |